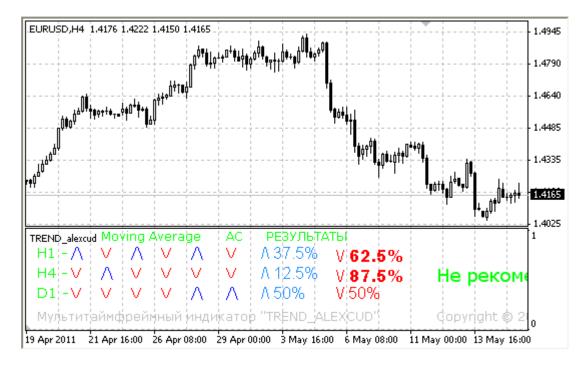

**TREND\_alexcud** is an indicators to identify the trend. Its main advantage - is the availability of advice on transactions opening in one direction or another, or as a recommendation to refrain from any commercial transactions, depending on the analysis of the situation on the market at the moment.

«TREND\_alexcud» is very simple to use and fits any trader. Before using, set the desired parameters of the indicator or leave the default values.

Parameters by default (in minutes):

To learn more about this Indicator and download its source code on MQL4 you can here: